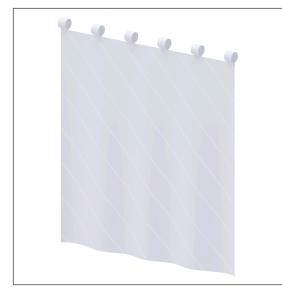

### Product image

#### **Product description**

- antibacterial and fungicidal
- $\cdot$  for Nylon Care 300 shower guard rail
- $\cdot\,$  washable at 40°C and suitable for disinfection up to 60°C
- $\cdot\,$  quick drying and water repellent
- $\cdot\,$  hemmed and with a sewn in coated lead band
- with velcro fastening
- available in following shower curtain colours:
- 019 White with structure
  - 051 White with oval pattern
- 052 Grey with oval pattern
- 054 White with diagonal stripes
- 059 White Trevira CS
- $\cdot\,$  white made of Trevira CS material (059) additionally flame retardant according to DIN 4102, building material category B1,
- colour pattern available upon request
- upon request available in different lenghts