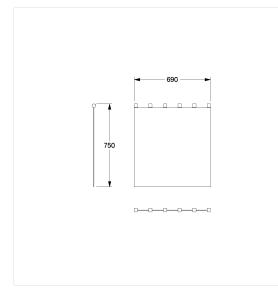

### **Technical specifications**

| Product group | 1900                                     |  |
|---------------|------------------------------------------|--|
| Product       | Shower guard rail                        |  |
| Width         | 690 mm                                   |  |
| Length        | 750 mm                                   |  |
| Material      | Polyester                                |  |
| Colour        | available in the shower curtains colours |  |
|               |                                          |  |

### Technical drawing