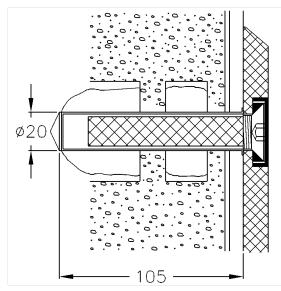

### Technical drawing

#### **Technical specifications**

| Product group       | 7000                                                                |
|---------------------|---------------------------------------------------------------------|
| Product             | Fixing set, for fixing on brickwork made of perforated              |
|                     | brick (with injectionscartridge)                                    |
| Type of wall        | On brickwork made of perforated brick:                              |
|                     | perforated brick HLz $\geq$ 12, cavity brick KSL $\geq$ 12, checker |
|                     | brick $\geq$ Hbl4, Hbn4 other hollow brick materials                |
|                     | concrete/ lightweight concrete, solid brick ≥ Mz12 sand-            |
|                     | lime brick $\geq$ KS12, natural stone with compact grain solid      |
|                     | pumice                                                              |
| Material & scope of | 4 x countersunk head screw M10 x 30, A4-AISI 316 4                  |
| delivery            | x sieve sleeve Ø 20 x 100 4 x internal threaded steel               |
|                     | sleeves Ø 15 x 75 / M10 1 x injection cartridge with                |
|                     | compound mortar 145cm³                                              |
| Colour              | Colourless (000)                                                    |
|                     |                                                                     |