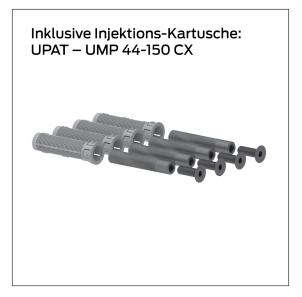

#### Care Fixing set, for fixing on brickwork made of perforated brick (with injectionscartridge)

#### Article number: 7470040000 Product image

#### **Technical specifications**

| Product group       | 7000                                                                |
|---------------------|---------------------------------------------------------------------|
| Product             | Fixing set, for fixing on brickwork made of perforated              |
|                     | brick (with injectionscartridge)                                    |
| Type of wall        | On brickwork made of perforated brick:                              |
|                     | perforated brick HLz $\geq$ 12, cavity brick KSL $\geq$ 12, checker |
|                     | brick $\geq$ Hbl4, Hbn4 other hollow brick materials                |
|                     | concrete/ lightweight concrete, solid brick ≥ Mz12 sand-            |
|                     | lime brick $\geq$ KS12, natural stone with compact grain solid      |
|                     | pumice                                                              |
| Material & scope of | 4 x countersunk head screw M10 x 30, A4-AISI 316 4                  |
| delivery            | x sieve sleeve Ø 20 x 100 4 x internal threaded steel               |
|                     | sleeves Ø 15 x 75 / M10 1 x injection cartridge with                |
|                     | compound mortar 145cm³                                              |
| Colour              | Colourless (000)                                                    |
|                     |                                                                     |