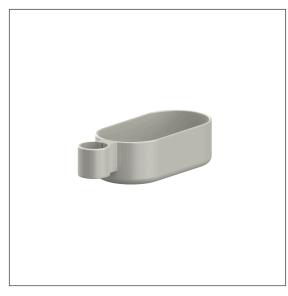

# Care Solutions - Cavere Care Accessories



### Article number: 7515280067

#### Product image



### **Technical specifications**

| Product group | 7010                                                     |  |  |
|---------------|----------------------------------------------------------|--|--|
| Product       | Shower box, retrofittable                                |  |  |
| Length        | 160 mm                                                   |  |  |
| Width         | 80 mm                                                    |  |  |
| Height        | 50 mm                                                    |  |  |
| Storage space | 100 cm <sup>2</sup>                                      |  |  |
| Material      | polyamide                                                |  |  |
| Surface       | high gloss with antibacterial protection                 |  |  |
| Colour        |