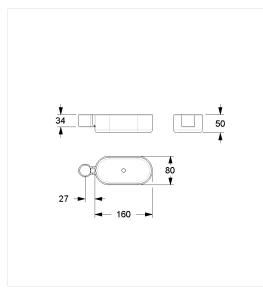

#### **Technical drawing**

### **Technical specifications**

| Product group | 7010                                                     |  |  |
|---------------|----------------------------------------------------------|--|--|
| Product       | Shower box, retrofittable                                |  |  |
| Length        | 160 mm                                                   |  |  |
| Width         | 80 mm                                                    |  |  |
| Height        | 50 mm                                                    |  |  |
| Storage space | 100 cm <sup>2</sup>                                      |  |  |
| Material      | polyamide                                                |  |  |
| Surface       | high gloss with antibacterial protection                 |  |  |
| Colour        | available in colours Black (016), Dark grey (018), White |  |  |
|               | (019) and Manhattan (067)                                |  |  |