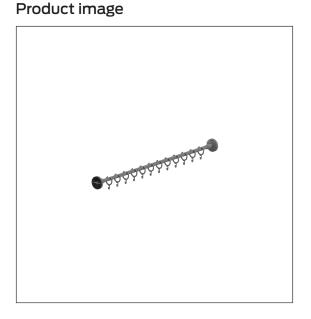

# Care Solutions - Special Care PSY

Special Care PSY Shower curtain rail, with curtain rings

Article number: 0788005018

## **Technical specifications**

| Product group | 2010                                         |
|---------------|----------------------------------------------|
| Product       | Shower curtain rail, with curtain rings      |
| Form          | I-shaped                                     |
| Fixing type   | rosettes mounting                            |
| Length        | 1000 mm                                      |
| Material      | aluminium, curtain rings made of polyamide   |
| Surface       | scratch-resistant powder coating             |
| Diameter      | 20 mm                                        |
| Colour        | available in Dark grey (018) and White (019) |
| Loading       | max. 30 kgs                                  |
|               |                                              |

### **Product description**

- Special Care PSY used to reduce the risk of suicide
- release function activated before reaching the load of 30kg  $\,$
- · Reusable by clipping on
- $\cdot$  can be shortened (length)
- Connection thread for ceiling support available upon request
- Nylon curtain rings corresponding to to colour tone of the hower curtain
- with split plastic rose Ø 70mm for concealed screw fixing
- In case of lightweight partition walls a backfill made of min. 20mm hardwood is needed
- $\cdot$  expandable with Care shower curtains
- for the use of rose gaskets 0300901/0300910 geeignet
- CE-certified
- supplied with stainless steel Torx screw sØ  $6 \times 70$  mm and plugs
- · upon request available in different lenghts