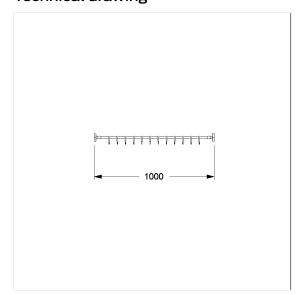

## **Technical specifications**

| Product group | 2010                                         |
|---------------|----------------------------------------------|
| Product       | Shower curtain rail, with curtain rings      |
| Form          | I-shaped                                     |
| Fixing type   | rosettes mounting                            |
| Length        | 1000 mm                                      |
| Material      | aluminium, curtain rings made of polyamide   |
| Surface       | scratch-resistant powder coating             |
| Diameter      | 20 mm                                        |
| Colour        | available in Dark grey (018) and White (019) |
| Loading       | max. 30 kgs                                  |
|               |                                              |

### Technical drawing