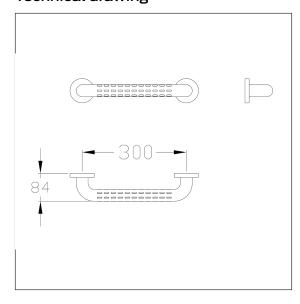

#### Technical specifications

| Product group     | 2000                                               |
|-------------------|----------------------------------------------------|
| Product           | Grab bar, single piece                             |
| Axle dimension a1 | 300 mm                                             |
| Fixing type       | rosettes mounting                                  |
| Fixing points     | 2 Piece                                            |
| Diameter          | 34 mm                                              |
| Material          | polyamide                                          |
| Surface           | high-gloss with textured surface for non-slip grip |
| Colour            | available in nylon colours                         |
| Version           | left and right                                     |
| Loading           | max. 125 kgs                                       |
|                   | <del></del>                                        |

## Technical drawing