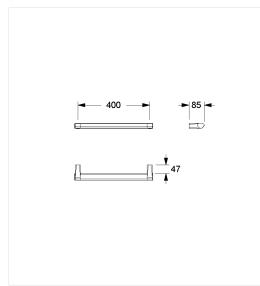

### Technical drawing

## Technical specifications

| Product group     | 7000                                                |  |
|-------------------|-----------------------------------------------------|--|
| Product           | Grab bar                                            |  |
| Axle dimension al | 400 mm                                              |  |
| Fixing type       | single-point mounting                               |  |
| Fixing points     | 2 Piece                                             |  |
| Material          | aluminium                                           |  |
| Surface           | scratch-resistant powder coating with antibacterial |  |
|                   | protection (except 091 Carbon black)                |  |
| Colour            | available in Cavere colours                         |  |
| Version           | left and right                                      |  |
| Loading           | max. 100 kgs                                        |  |
|                   |                                                     |  |