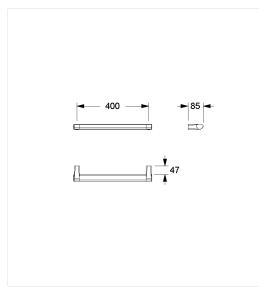

l | 400 mm                                              |  |
| Fixing type       | single-point mounting                               |  |
| Fixing points     | 2 Piece                                             |  |
| Material          | aluminium                                           |  |
| Surface           | scratch-resistant powder coating with antibacterial |  |
|                   | protection (except 091 Carbon black)                |  |
| Colour            | available in Cavere colours                         |  |
| Version           | left and right                                      |  |
| Loading           | max. 100 kgs                                        |  |
|                   |                                                     |  |

### **Technical drawing**



### **Product description**

- Cavere Care as an award-winning product family with excellent design for all requirements
- ergonomic by trigonometric handle contour
- $\cdot\,$  single-point wall attachment with 3mm tolerance compensation (= ffl 1.5mm) for an easy and safe installation,
- $\cdot\,$  concealed screw fixing
- In case of lightweight partition walls a backfill made of min. 30mm hardwood is needed
- CE-certified
- meets the requirements of German standard DIN 18040 and Austrian standard  $\ddot{\text{O}}\text{NORM}$  B 1600
- supplied with stainless steel hexagon head screws Ø 6 x 100 mm according to DIN 571 and dowels

| Ð       |
|---------|
| Antibad |

|     |     |     |     | -   |  |
|-----|-----|-----|-----|-----|--|
| 091 | 092 | 093 | 095 | 096 |  |

# PASSION FOR C