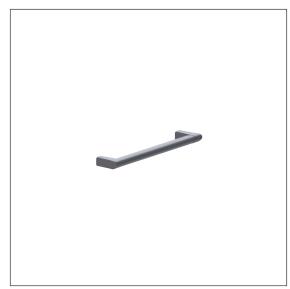

# Care Solutions - Cavere Care

# Cavere Care Grab bar Article number: 7453040095

#### Product image



# Technical specifications

| Product group     | 7000                                                |  |
|-------------------|-----------------------------------------------------|--|
| Product           | Grab bar                                            |  |
| Axle dimension al | 400 mm                                              |  |
| Fixing type       | single-point mounting                               |  |
| Fixing points     | 2 Piece                                             |  |
| Material          | aluminium                                           |  |
| Surface           | scratch-resistant powder coating with antibacterial |  |
|                   | protection (except 091 Carbon black)                |  |
| Colour            | available in Cavere colours