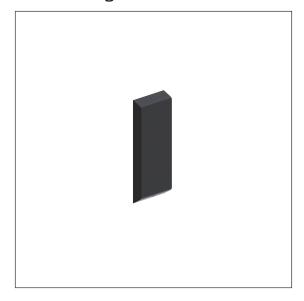

#### Product image

## Care Solutions - Cavere Care

Cavere Care cover plate blind vario

Article number: 7449250091