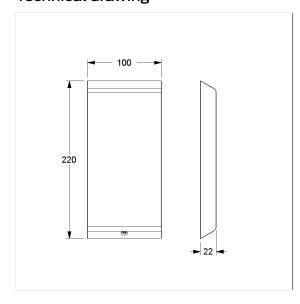

### Technical drawing

### **Technical specifications**

| Product group | 7000                                                |
|---------------|-----------------------------------------------------|
| Product       | cover plate blind                                   |
| Length        | 220 mm                                              |
| Width         | 120 mm                                              |
| Height        | 30 mm                                               |
| Material      | aluminium                                           |
| Surface       | scratch-resistant powder coating with antibacterial |
|               | protection (except 091 Carbon black)                |
| Colour        | available in Cavere colours                         |
|               | <del></del>                                         |