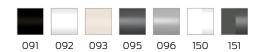

### **Technical specifications**

| Product group | 7000                                                |
|---------------|-----------------------------------------------------|
| Product       | cover plate blind                                   |
| Length        | 220 mm                                              |
| Width         | 120 mm                                              |
| Height        | 30 mm                                               |
| Material      | aluminium                                           |
| Surface       | scratch-resistant powder coating with antibacterial |
|               | protection (except 091 Carbon black)                |
| Colour        | available in Cavere colours                         |
|               | <del></del>                                         |