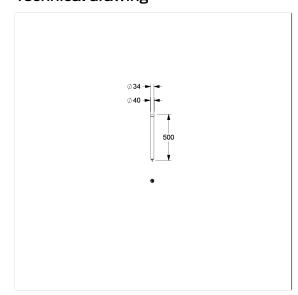

## Technical drawing

## **Technical specifications**

| Product group | 3800                       |
|---------------|----------------------------|
| Product       | Ceiling support            |
| Length        | 500 mm                     |
| Material      | polyamide                  |
| Surface       | high gloss                 |
| Diameter      | 34 mm                      |
| Colour        | available in nylon colours |
|               |                            |