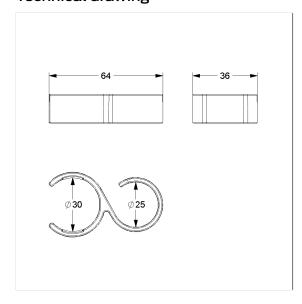

### **Technical specifications**

| Product group | 1500                                    |
|---------------|-----------------------------------------|
| Product       | Hook / Shower hose guide, retrofittable |
| Length        | 65 mm                                   |
| Width         | 35 mm                                   |
| Height        | 15 mm                                   |
| Material      | polyamide                               |
| Surface       | high gloss                              |
| Colour        | available in nylon colours              |
|               |                                         |

#### Technical drawing