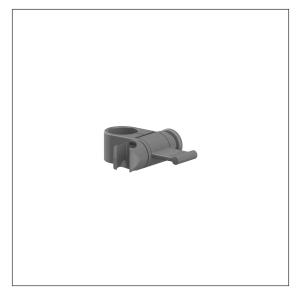

## Care Solutions - Inox Care

Inox Care Shower head holder

Article number: 0515100018

### Product image

#### **Product description**

- $\boldsymbol{\cdot}$  Inox Care as a robust and timeless classic with bacteriostatic properties
- for fixing on Inox Care shower rails
- Shower head holder with easy adjustment to any height and angle, self-adjusting clamp maintenance-free
- with long operating handle and multi-purpose side hook
- Shower head holder suitable for various hand shower types