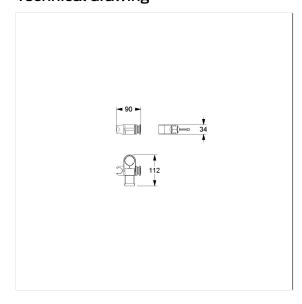

## **Technical specifications**

| Product group | 1500                       |
|---------------|----------------------------|
| Product       | Shower head holder         |
| Length        | 90 mm                      |
| Width         | 112 mm                     |
| Height        | 34 mm                      |
| Material      | polyamide                  |
| Surface       | high gloss                 |
| Colour        | available in nylon colours |
|               |                            |

#### Technical drawing