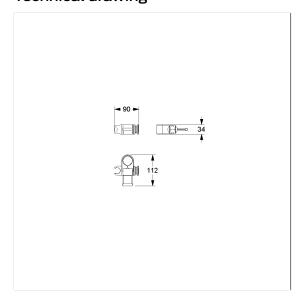

#### Technical drawing

## **Technical specifications**

| Product group | 1500                       |
|---------------|----------------------------|
| Product       | Shower head holder         |
| Length        | 88 mm                      |
| Width         | 34 mm                      |
| Height        | 113 mm                     |
| Material      | polyamide                  |
| Surface       | high gloss                 |
| Colour        | available in nylon colours |
|               |                            |