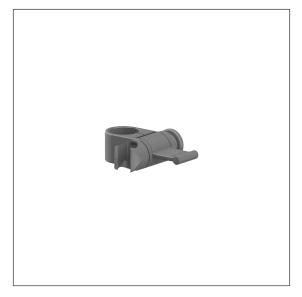

### Product image

#### **Product description**

- $\boldsymbol{\cdot}$  Inox Care as a robust and timeless classic with bacteriostatic properties
- for fixing on Inox Care shower rails
- Shower head holder with easy adjustment to any height and angle, self-adjusting clamp maintenance-free
- with long operating handle and multi-purpose side hook
- Shower head holder suitable for various hand shower types