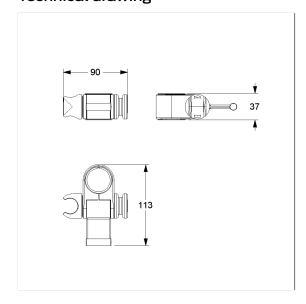

#### **Technical specifications**

| Product group | 1500                       |
|---------------|----------------------------|
| Product       | Shower head holder         |
| Length        | 88 mm                      |
| Width         | 34 mm                      |
| Height        | 113 mm                     |
| Material      | polyamide                  |
| Surface       | high gloss                 |
| Colour        | available in nylon colours |
|               |                            |

#### Technical drawing