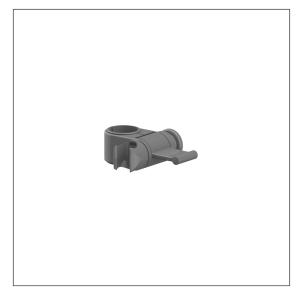

#### Product image

#### **Product description**

- $\boldsymbol{\cdot}$  Inox Care as a robust and timeless classic with bacteriostatic properties
- for fixing on Inox Care shower rails
- Shower head holder with easy adjustment to any height and angle, self-adjusting clamp maintenance-free
- with long operating handle and multi-purpose side hook
- Shower head holder suitable for various hand shower types