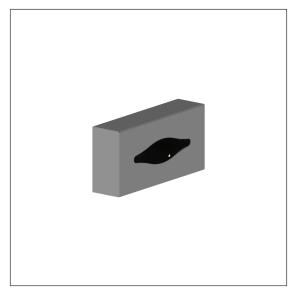

### Inox Care Tissue dispenser Article number: 2290043009

#### Product image

#### **Technical specifications**

| Product group | 5600                                                |
|---------------|-----------------------------------------------------|
| Product       | Tissue dispenser                                    |
| Length        | 286 mm                                              |
| Width         | 74 mm                                               |
| Height        | 139 mm                                              |
| Material      | stainless steel, material No. 1.4301 (A2, AISI 304) |
| Surface       | brushed finish                                      |
| Colour        | Stainless steel (009)                               |
|               |                                                     |

#### **Product description**

- Inox Care as a robust and timeless classic with bacteriostatic properties
- hygienic and economical due to taking off single sheets
- $\cdot$  for take on commercially available cosmetic tissue boxes (100/150 tissues)
- concealed screw fixing
- $\cdot$  for wall mounting
- supplied with fixing material