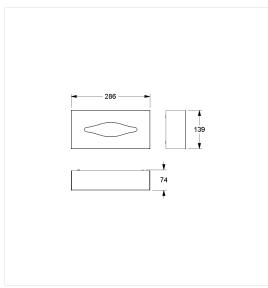

#### **Technical specifications**

| Product group | 5600                                                |
|---------------|-----------------------------------------------------|
| Product       | Tissue dispenser                                    |
| Length        | 286 mm                                              |
| Width         | 74 mm                                               |
| Height        | 139 mm                                              |
| Material      | stainless steel, material No. 1.4301 (A2, AISI 304) |
| Surface       | brushed finish                                      |
| Colour        | Stainless steel (009)                               |
|               |                                                     |

#### **Technical drawing**