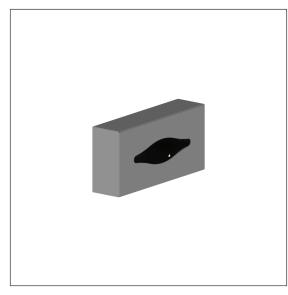

### Inox Care Tissue dispenser Article number: 2290043009

#### Product image

#### **Product description**

- Inox Care as a robust and timeless classic with bacteriostatic properties
- $\cdot$  for take on commercially available cosmetic tissue boxes (100/150 tissues)
- $\cdot\,$  hygienic and economical due to taking off single sheets
- concealed screw fixing
- $\cdot$  for wall mounting
- supplied with fixing material