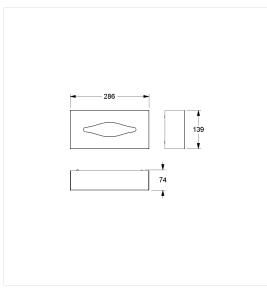

#### **Technical specifications**

| Product group | 5600                                                |
|---------------|-----------------------------------------------------|
| Product       | Tissue dispenser                                    |
| Length        | 286 mm                                              |
| Width         | 74 mm                                               |
| Height        | 139 mm                                              |
| Material      | stainless steel, material No. 1.4301 (A2, AISI 304) |
| Surface       | brushed finish                                      |
| Colour        | Stainless steel (009)                               |
|               |                                                     |

#### **Technical drawing**