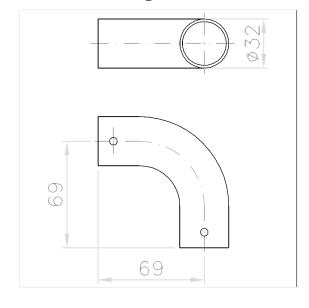

### **Technical specifications**

| Product group | 6600                                                |
|---------------|-----------------------------------------------------|
| Product       | Bend                                                |
| Short name    | NT.BO                                               |
| Length        | 85 mm                                               |
| Width         | 85 mm                                               |
| Height        | 32 mm                                               |
| Material      | stainless steel, material No. 1.4401 (A4, AISI 316) |
| Surface       | brushed finish                                      |
| Colour        | Stainless steel (009)                               |
|               |                                                     |

#### Technical drawing