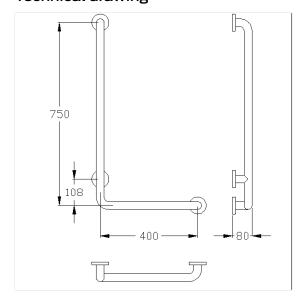

### **Technical specifications**

| Product group     | 5500                                                |
|-------------------|-----------------------------------------------------|
| Product           | Grab rail                                           |
| Angle             | 90 °                                                |
| Axle dimension a1 | 400 mm                                              |
| Axle dimension a2 | 750 mm                                              |
| Fixing type       | rosettes mounting                                   |
| Fixing points     | 3 Piece                                             |
| Diameter          | 32 mm                                               |
| Material          | stainless steel, material No. 1.4301 (A2, AISI 304) |
| Surface           | brushed finish                                      |
| Colour            | Stainless steel (009)                               |
| Version           | left                                                |
| Loading           | max. 175 kgs                                        |
|                   | · · · · · · · · · · · · · · · · · · ·               |

### Technical drawing