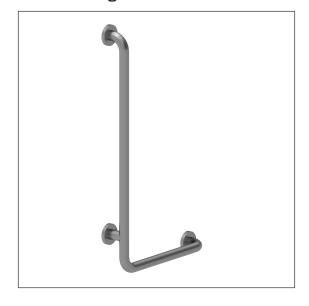

## Care Solutions - Inox Care

Inox Care Grab rail

Article number: 2054030009

### **Product description**

- $\boldsymbol{\cdot}$  Inox Care as a robust and timeless classic with bacteriostatic properties
- with Rose Gasket for sealing of the drilling points according to German standard DIN 18534-1
- $\cdot$  with stainless steel roses Ø 70mm for concealed screw fixing
- In case of lightweight partition walls a backfill made of min. 20mm hardwood is needed
- produced in accordance with Regulation (EU) 2017/745 on medical devices
- CE-certified
- meets the requirements of German standard DIN 18040 and Austrian standard ÖNORM B 1600
- supplied with stainless steel Torx screw sØ 6 x 70 mm and plugs