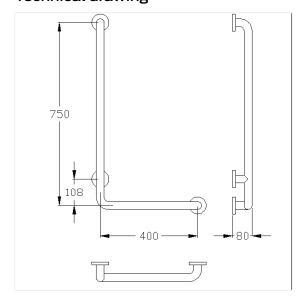

### Technical drawing

## **Technical specifications**

| Product group     | 5500                                                |
|-------------------|-----------------------------------------------------|
| Product           | Grab rail                                           |
| Axle dimension a1 | 400 mm                                              |
| Axle dimension a2 | 750 mm                                              |
| Fixing type       | rosettes mounting                                   |
| Fixing points     | 3 Piece                                             |
| Diameter          | 32 mm                                               |
| Material          | stainless steel, material No. 1.4301 (A2, AISI 304) |
| Surface           | brushed finish                                      |
| Colour            | Stainless steel (009)                               |
| Version           | left                                                |
| Loading           | max. 175 kgs                                        |
|                   | <del></del>                                         |