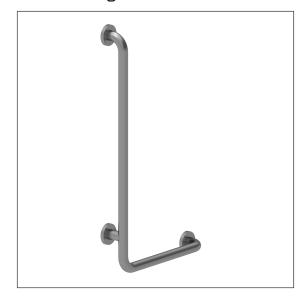

### Product image

## **Technical specifications**

| Product group     | 5500                                                |
|-------------------|-----------------------------------------------------|
| Product           | Grab rail                                           |
| Axle dimension a1 | 400 mm                                              |
| Axle dimension a2 | 750 mm                                              |
| Fixing type       | rosettes mounting                                   |
| Fixing points     | 3 Piece                                             |
| Diameter          | 32 mm                                               |
| Material          | stainless steel, material No. 1.4301 (A2, AISI 304) |
| Surface           | brushed finish                                      |
| Colour            | Stainless steel (009)                               |
| Version           | left                                                |
| Loading           | max. 175 kgs                                        |
|                   | <del></del>                                         |