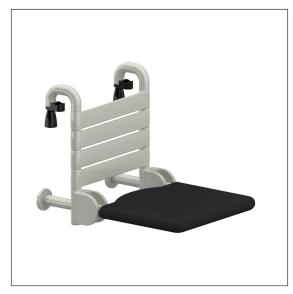

#### **Product image**

#### **Product description**

- Nylon Care a well-tried and proven product family with a wide range of variants, three product series suiting many different requirements
- $\cdot\,$  for hanging in Cavere Care Shower handrails
- $\cdot\,$  for hanging in Cavere Care Shower handrails
- $\cdot\,$  with non-corrosive steel core throughout
- $\cdot\,$  steel reinforced hinges
- $\cdot$  with adjustable brake
- $\cdot\,$  locked in place in vertical position
- for top edge of shower handrail 770-800mm
- load capacity: max. 175kgs according to ISO17966:2016, statically tested up to 200kgs  $\,$