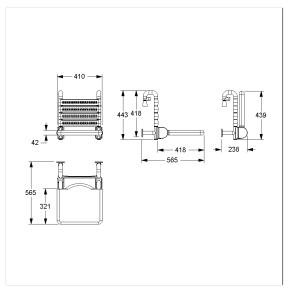

## **Technical drawing**

### **Technical specifications**

| Product group | 2000                                             |
|---------------|--------------------------------------------------|
| Product       | Hanging seat, with rosettes                      |
| Length        | 410 mm                                           |
| Height        | 440 mm                                           |
| Width         | 565 mm                                           |
| Material      | polyamide                                        |
| Surface       | high gloss                                       |
| Colour        | available in nylon colours, padded, colour black |
| Loading       | max. 175 kgs                                     |
|               |                                                  |