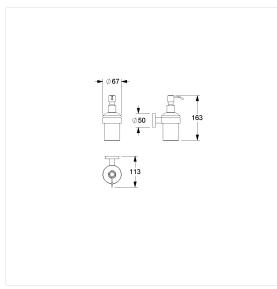

#### **Technical specifications**

| Product group | 5600                                                       |  |
|---------------|------------------------------------------------------------|--|
| Product       | Soap dispenser                                             |  |
| Length        | 113 mm                                                     |  |
| Width         | 67 mm                                                      |  |
| Height        | 163 mm                                                     |  |
| Capacity      | 0.15 l                                                     |  |
| Material      | stainless steel, material No. 1.4301 (A2, AISI 304), Glass |  |
|               | bottle                                                     |  |
| Surface       | high gloss, Satinised glass                                |  |
| Colour        | available in Mirror polished (008), Satin (009) and        |  |
|               | White (019)                                                |  |
|               |                                                            |  |

#### Technical drawing