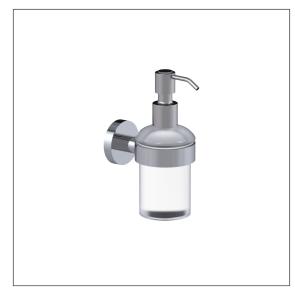

### Inox Care Soap dispenser Article number: 2291635008

#### Product image

#### **Technical specifications**

| Product group | 5600                                                       |  |
|---------------|------------------------------------------------------------|--|
| Product       | Soap dispenser                                             |  |
| Length        | 113 mm                                                     |  |
| Width         | 67 mm                                                      |  |
| Height        | 163 mm                                                     |  |
| Capacity      | 0.15 l                                                     |  |
| Material      | stainless steel, material No. 1.4301 (A2, AISI 304), Glass |  |
|               | bottle                                                     |  |
| Surface       | high gloss, Satinised glass                                |  |
| Colour        | available in Mirror polished (008), Satin (009) and        |  |
|               | White (019)                                                |  |
|               |                                                            |  |