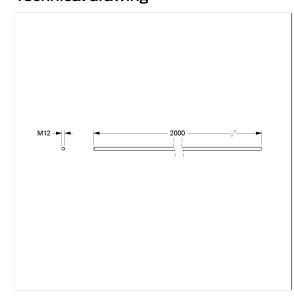

### Technical specifications

| Product group | 2600             |
|---------------|------------------|
| Product       | Threaded rod     |
| Length        | 2000 mm          |
| Width         | 12 mm            |
| Height        | 12 mm            |
| Material      | Steel            |
| Colour        | Colourless (000) |

### Technical drawing