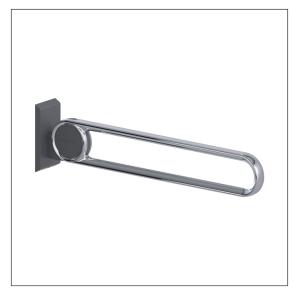

# Care Solutions - Cavere Care Chrome

# Cavere Care Chrome Lift-up support rail vario Article number: 9447380395

### Product image



#### **Technical specifications**

| Product group | 7000                                                   |
|---------------|--------------------------------------------------------|
| Product       | Lift-up support rail                                   |
| System        | vario, with base plate                                 |
| Length        | 850 mm                                                 |
| Material      | aluminium, base plate, made of stainless steel         |
| Surface       | chrome finish grip profile, scratchproof antibacterial |
|               | powdercoated brackets                                  |
| Colour        | available in colours Chrome white (392) and Chrome     |
|               | metallic anthracite (395)                              |
| Version