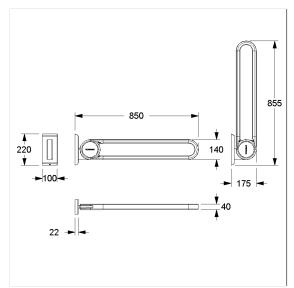

## Technical drawing

#### **Technical specifications**

| Product group | 7000                                                   |
|---------------|--------------------------------------------------------|
| Product       | Lift-up support rail                                   |
| System        | vario, with base plate                                 |
| Length        | 850 mm                                                 |
| Material      | aluminium, base plate, made of stainless steel         |
| Surface       | chrome finish grip profile, scratchproof antibacterial |
|               | powdercoated brackets                                  |
| Colour        | available in colours Chrome white (392) and Chrome     |
|               | metallic anthracite (395)                              |
| Version       | left and right                                         |
| Loading       | max. 100 kgs                                           |
|               |                                                        |