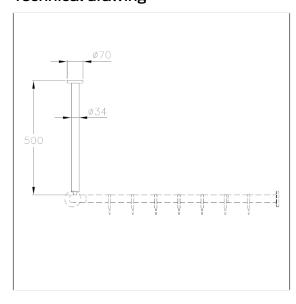

#### Technical specifications

| Product group | 0700                       |
|---------------|----------------------------|
| Product       | Ceiling support            |
| Length        | 500 mm                     |
| Material      | polyamide                  |
| Surface       | high gloss                 |
| Diameter      | 34 mm                      |
| Colour        | available in nylon colours |

### Technical drawing