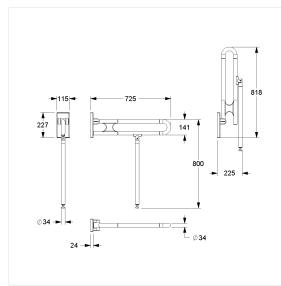

# **Technical drawing**

# **Technical specifications**

| Product group | 3800                                           |
|---------------|------------------------------------------------|
| Product       | Lift-up support rail, with floor support       |
| System        | vario, with base plate                         |
| Length        | 725 mm                                         |
| Fixing height | 800 mm                                         |
| Diameter      | 34 mm                                          |
| Material      | polyamide, base plate, made of stainless steel |
| Surface       | high gloss                                     |
| Colour        | available in nylon colours                     |
| Version       | left and right                                 |
| Loading       | max. 100 kgs                                   |
|               |                                                |