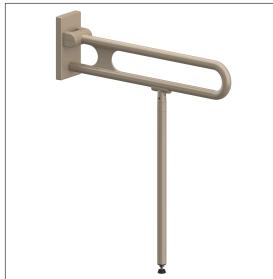

### **Product image**

## Product description

- Nylon Care a well-tried and proven product family with a wide range of variants, three product series suiting many different requirements
- with adjustable brake
- with durable maintenance-free, friction bearings
- $\cdot\,$  with non-corrosive steel core throughout
- floor support with non-slip floor contact
- easy installation or removing by connecting / disconnecting to base plate
- Floor support serves as a support in case of insufficient wall condition, thus the resulting forces on the wall fixing can be reduced
- concealed screw fixing
- In case of lightweight partition walls a backfill made of min. 20mm hardwood is needed
- certified by TÜV PRODUCT SERVICE
- produced in accordance with Regulation (EU) 2017/745 on medical devices CE-certified
- meets the requirements of German standard DIN 18040 and Austrian standard ÖNORM B 1600
- · Fixing set has to be determined according to conditions on site, is to be ordered separately