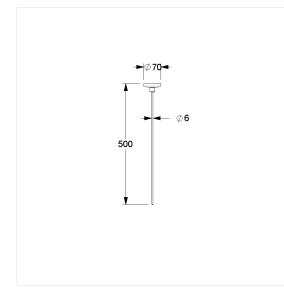

#### **Technical specifications**

| Product group | 2010                                                |
|---------------|-----------------------------------------------------|
| Product       | Ceiling support                                     |
| Length        | 500 mm                                              |
| Material      | stainless steel, material No. 1.4301 (A2, AISI 304) |
| Surface       | brushed finish                                      |
| Diameter      | 6 mm                                                |
| Colour        | available in Dark grey (018) and White (019)        |
| Loading       | max. 30 kgs                                         |
|               |                                                     |

## Technical drawing