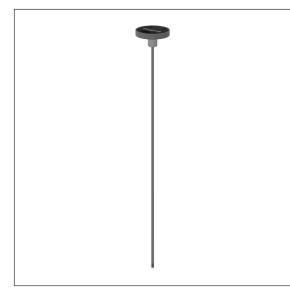

#### Product image

## **Product description**

- Special Care PSY used to reduce the risk of suicide
- $\cdot\,$  release function activated before reaching the load of 25kg
- $\cdot\,$  Reusable by clipping on
- for Special Care PSY shower curtain rails made of stainless steel
- $\cdot$  can be shortened (length)
- $\cdot\,$  for fixing on connection thread of the shower curtain rail
- $\cdot$  with plastic rose Ø 70mm for concealed screw fixing, colour dark grey (018)
- In case of lightweight partition walls a backfill made of min. 20mm hardwood is needed
- $\cdot\,$  supplied with stainless steel Torx screw sØ 6 x 70 mm and plugs