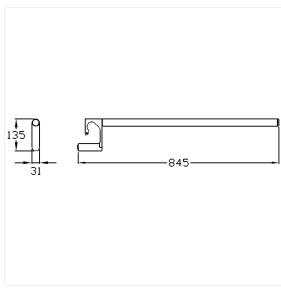

### **Technical drawing**

### **Technical specifications**

| Product group | 2000                                                    |
|---------------|---------------------------------------------------------|
| Product       | Shower guard rail, for hanging in                       |
| Length        | 845 mm                                                  |
| Material      | aluminium                                               |
| Surface       | scratch-resistant powder coating with antibacterial     |
|               | protection                                              |
| Colour        | available in White (019) and Cavere Metallic anthracite |
|               | (095)                                                   |
|               |                                                         |