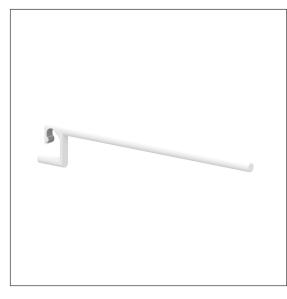

#### **Product image**

## Care Solutions • Nylon Care 400

Nylon Care 400 Shower guard rail, for hanging in

### Article number: 0448845019