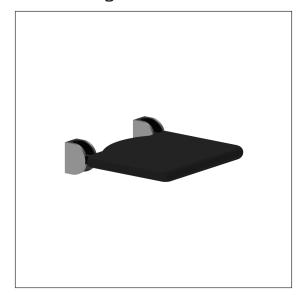

### Product image

### **Product description**

- $\boldsymbol{\cdot}$  Inox Care as a robust and timeless classic with bacteriostatic properties
- with adjustable brake
- · locked in place in vertical position
- steel reinforced hinges
- $\boldsymbol{\cdot}$  lateral covers in stainless steel look
- $\operatorname{\mathsf{Pad}}$  with non-corrosive steel core throughout
- concealed screw fixing
- In case of lightweight partition walls a backfill made of min. 20mm hardwood is needed
- Fixing set has to be determined according to conditions on site, is to be ordered separately