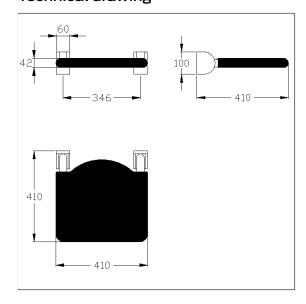

### **Technical specifications**

| Product group | 5500                                                 |
|---------------|------------------------------------------------------|
| Product       | Lift-up shower seat                                  |
| Length        | 410 mm                                               |
| Height        | 410 mm                                               |
| Width         | 100 mm                                               |
| Material      | stainless steel, material No. 1.4301 (A2, AISI 304), |
|               | padded made of PUR integral foam                     |
| Surface       | brushed finish                                       |
| Colour        | Stainless steel (009), padded, colour black          |
| Loading       | max. 175 kgs                                         |
|               |                                                      |

### Technical drawing