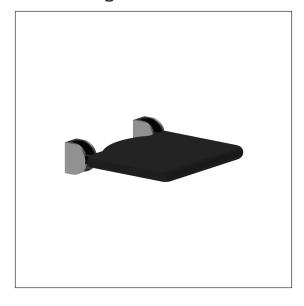

# Product data sheet

## Care Solutions - Inox Care

Inox Care Lift-up shower seat

Article number: 2974010009



### Product image



### Technical specifications

|               | ·                                                    |
|---------------|------------------------------------------------------|
| Product group | 5500                                                 |
| Product       | Lift-up shower seat                                  |
| Length        | 410 mm                                               |
| Height        | 410 mm                                               |
| Width         | 100 mm                                               |
| Material      | stainless steel, material No. 1.4301 (A2, AISI 304), |
|               | padded made of PUR integral foam                     |
| Surface       | brushed finish                                       |
| Colour        | Stainless steel (009