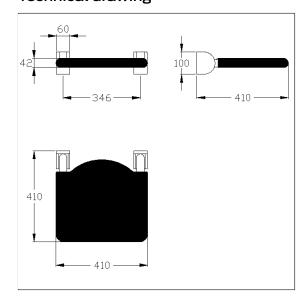

### Technical drawing

### Technical specifications

|               | ·                                                    |
|---------------|------------------------------------------------------|
| Product group | 5500                                                 |
| Product       | Lift-up shower seat                                  |
| Length        | 410 mm                                               |
| Height        | 410 mm                                               |
| Width         | 100 mm                                               |
| Material      | stainless steel, material No. 1.4301 (A2, AISI 304), |
|               | padded made of PUR integral foam                     |
| Surface       | brushed finish                                       |
| Colour        | Stainless steel (009), padded, colour black          |
| Loading       | max. 175 kgs                                         |
|               |                                                      |