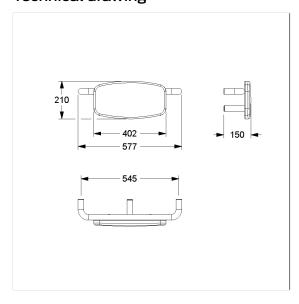

|
| Length        | 550 mm                                                 |
| Width         | 150 mm                                                 |
| Height        | 210 mm                                                 |
| Diameter      | 32 mm                                                  |
| Material      | stainless steel, material No. 1.4301 (A2, AISI 304),   |
|               | padded made of PUR integral foam                       |
| Surface       | scratch-resistant powder coating with antibacterial    |
|               | protection (except 091 Carbon black)                   |
| Colour        | available in Cavere colours, padded, colour light grey |
|               |                                                        |

### Technical drawing



### **Product description**

- Cavere Care as an award-winning product family with excellent design for all requirements
- · concealed screw fixing
- $\boldsymbol{\cdot}$  supplied with suitable fixing material for front-wall installation