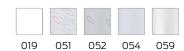

## **Product description**

- for Cavere Care Shower curtain rails
- $\boldsymbol{\cdot}$  antibacterial and fungicidal
- washable at 40°C and suitable for disinfection up to 60°C
- $\boldsymbol{\cdot}$  quick drying and water repellent
- with nickel-plated brass eyelets for curtain rings
- hemmed and with a sewn in coated lead band
- available in following shower curtain colours:

019 - White with structure

051 - White with oval pattern

052 - Grey with oval pattern

054 - White with diagonal stripes

059 - White Trevira CS

- white made of Trevira CS material (059) additionally flame retardant according to DIN 4102, building material category B1,
- · colour pattern available upon request
- · upon request available in different lenghts