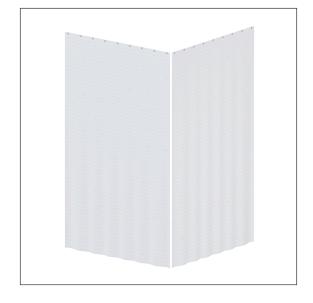

## Care Solutions

Care Shower curtain, two pieces

Article number: 0787620051

## Product image

## **Product description**

- for Cavere Care Shower curtain rails
- $\boldsymbol{\cdot}$  antibacterial and fungicidal
- washable at 40°C and suitable for disinfection up to 60°C
- $\boldsymbol{\cdot}$  quick drying and water repellent
- with nickel-plated brass eyelets for curtain rings
- hemmed and with a sewn in coated lead band
- available in following shower curtain colours: