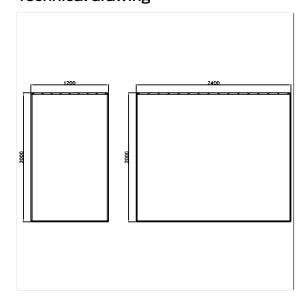

## Technical specifications

| Product group | 1900                                     |
|---------------|------------------------------------------|
| Product       | Shower curtain, two pieces               |
| Width         | 1200 mm                                  |
| Width part 2  | 2400 mm                                  |
| Length        | 1 mm                                     |
| Material      | Polyester                                |
| Colour        | available in the shower curtains colours |

## Technical drawing