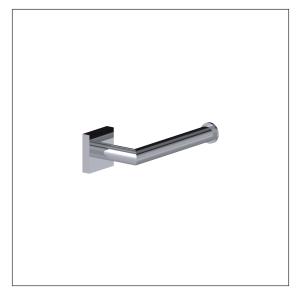

# Care Solutions - Cavere Care Chrome Accessories

Cavere Care Chrome Toilet roll holder

Article number: 9420110300

Product image

#### **Product description**

- Cavere Care as an award-winning product family with excellent design for all requirements
- for take on commercially available paper rolls
- · for wall mounting
- $\cdot \ \text{concealed screw fixing} \\$
- $\boldsymbol{\cdot}$  supplied with fixing material