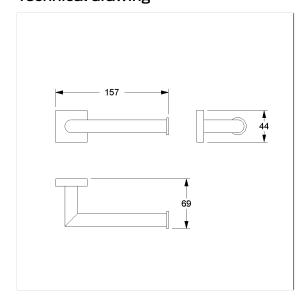

### **Technical specifications**

| Product group | 7030                |
|---------------|---------------------|
| Product       | Toilet roll holder  |
| Length        | 156 mm              |
| Width         | 85 mm               |
| Height        | 45 mm               |
| Material      | brass               |
| Surface       | chrome finish       |
| Colour        | Cavere Chrome (300) |
|               |                     |

### Technical drawing