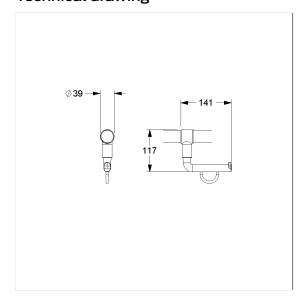

### Technical drawing

## Technical specifications

| Product group | 2000                              |
|---------------|-----------------------------------|
| Product       | Toilet roll holder, retrofittable |
| Length        | 141 mm                            |
| Width         | 39 mm                             |
| Height        | 117 mm                            |
| Material      | polyamide                         |
| Surface       | high gloss                        |
| Colour        | available in nylon colours        |
|               |                                   |