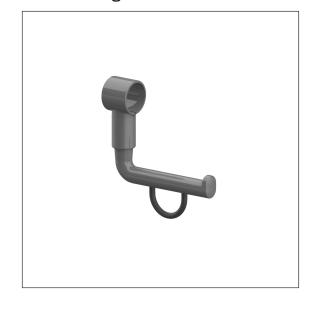

### Product image

# Care Solutions - Nylon Care Accessories

Nylon Care Toilet roll holder, retrofittable

Article number: 0449120018