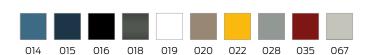

## **Technical specifications**

| Product group | 1500                       |
|---------------|----------------------------|
| Product       | Shelf                      |
| Length        | 300 mm                     |
| Width         | 70 mm                      |
| Height        | 33 mm                      |
| Material      | polyamide                  |
| Surface       | high gloss                 |
| Colour        | available in nylon colours |
|               |                            |