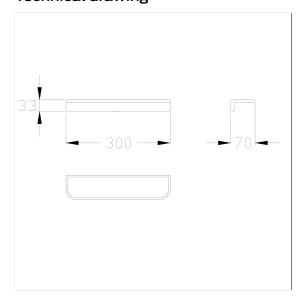

## Technical drawing

## **Technical specifications**

| Product group | 1500                       |
|---------------|----------------------------|
| Product       | Shelf                      |
| Length        | 300 mm                     |
| Width         | 70 mm                      |
| Height        | 33 mm                      |
| Material      | polyamide                  |
| Surface       | high gloss                 |
| Colour        | available in nylon colours |
|               |                            |