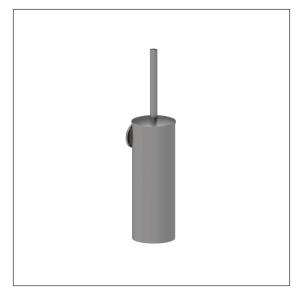

# Care Solutions - Inox Care Accessories

Inox Care Toilet brush set

Article number: 2290180009

#### Product image

#### **Product description**

- $\boldsymbol{\cdot}$  Inox Care as a robust and timeless classic with bacteriostatic properties
- $\boldsymbol{\cdot}$  centered brush position
- toilet brush holder removable for cleaning
- with removable black brush head Ø 76 mm
- for wall mounting
- $\cdot \ \text{concealed screw fixing} \\$
- $\boldsymbol{\cdot}$  supplied with fixing material