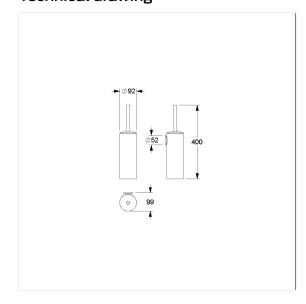

### **Technical specifications**

| Product group | 5600                                                |
|---------------|-----------------------------------------------------|
| Product       | Toilet brush set                                    |
| Length        | 88 mm                                               |
| Width         | 400 mm                                              |
| Height        | 88 mm                                               |
| Material      | stainless steel, material No. 1.4401 (A4, AISI 316) |
| Surface       | brushed finish                                      |
| Colour        | Stainless steel (009)                               |
|               |                                                     |

### Technical drawing