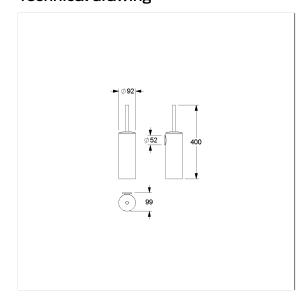

### Technical drawing

### **Technical specifications**

| Product group | 5600                                                |
|---------------|-----------------------------------------------------|
| Product       | Toilet brush set                                    |
| Length        | 88 mm                                               |
| Width         | 400 mm                                              |
| Height        | 88 mm                                               |
| Material      | stainless steel, material No. 1.4401 (A4, AISI 316) |
| Surface       | brushed finish                                      |
| Colour        | Stainless steel (009)                               |
|               |                                                     |