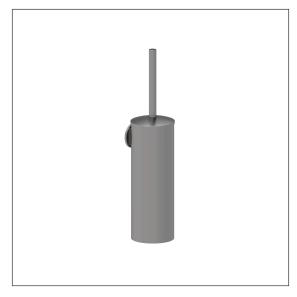

#### Product image

#### **Product description**

- $\boldsymbol{\cdot}$  Inox Care as a robust and timeless classic with bacteriostatic properties
- $\boldsymbol{\cdot}$  centered brush position
- toilet brush holder removable for cleaning
- with removable black brush head Ø 76 mm
- for wall mounting
- concealed screw fixing
- $\cdot \ \text{supplied with fixing material} \\$