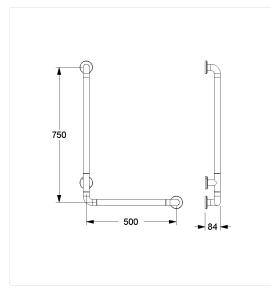

#### Technical drawing

#### **Technical specifications**

| Product group     | 2010                       |
|-------------------|----------------------------|
| Product           | Grab rail                  |
| Axle dimension a1 | 500 mm                     |
| Axle dimension a3 | 750 mm                     |
| Fixing type       | rosettes mounting          |
| Fixing points     | 3 Piece                    |
| Diameter          | 34 mm                      |
| Material          | polyamide                  |
| Surface           | high gloss                 |
| Colour            | available in nylon colours |
| Version           | left and right             |
| Loading           | max. 300 kgs               |
|                   |                            |