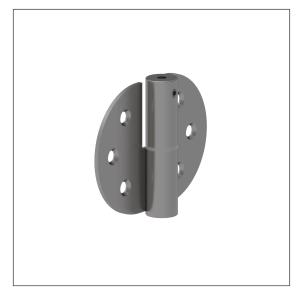

# Inox Door hinge, with spring

#### Article number: 2290240009

#### Product image

#### **Technical specifications**

| Product group | 6600                                                |
|---------------|-----------------------------------------------------|
| Product       | Door hinge, with spring                             |
| Short name    | NT.TB 82                                            |
| Version       | DIN left                                            |
| Version       | for door closing                                    |
| Length        | 100 mm                                              |
| Width         | 20 mm                                               |
| Height        | 75 mm                                               |
| Material      | stainless steel, material No. 1.4401 (A4, AISI 316) |
| Surface       | brushed finish                                      |
| Colour        | Satin (009)                                         |
|               |                                                     |