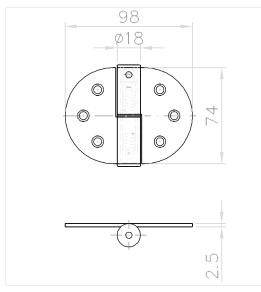

#### **Technical drawing**

#### **Technical specifications**

| Product group | 6600                                                |
|---------------|-----------------------------------------------------|
| Product       | Door hinge, with spring                             |
| Short name    | NT.TB 82                                            |
| Version       | DIN left                                            |
| Version       | for door closing                                    |
| Length        | 100 mm                                              |
| Width         | 20 mm                                               |
| Height        | 75 mm                                               |
| Material      | stainless steel, material No. 1.4401 (A4, AISI 316) |
| Surface       | brushed finish                                      |
| Colour        | Satin (009)                                         |
|               |                                                     |