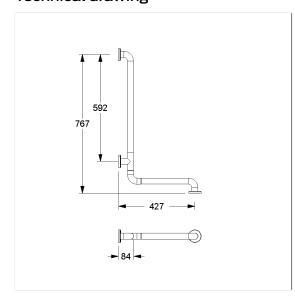

### **Technical specifications**

| Product group     | 2010                       |
|-------------------|----------------------------|
| Product           | Shower handrail            |
| Axle dimension al | 427 mm                     |
| Axle dimension a2 | 767 mm                     |
| Fixing type       | rosettes mounting          |
| Fixing points     | 4 Piece                    |
| Diameter          | 34 mm                      |
| Material          | polyamide                  |
| Surface           | high gloss                 |
| Colour            | available in nylon colours |
| Version           | left and right             |
| Loading           | max. 300 kgs               |
|                   | · ·                        |

### Technical drawing