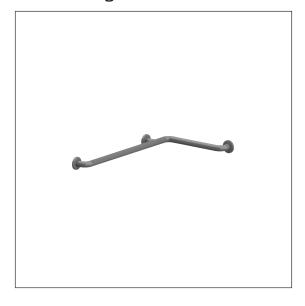

### Product image

### **Product description**

- $\boldsymbol{\cdot}$  Special Care Adipositas for increased load-bearing requirements
- with non-corrosive steel core throughout
- with plastic rose  $\emptyset$  70mm for concealed screw fixing and glass fiber reinforced plastic base
- In case of lightweight partition walls a backfill made of min. 20mm hardwood is needed
- for the use of rose gaskets 0300901/0300910 geeignet
- CE-certified
- meets the requirements of German standard DIN 18040 and Austrian standard ÖNORM B 1600
- supplied with stainless steel Torx screw sØ 6 x 70 mm and special plugs