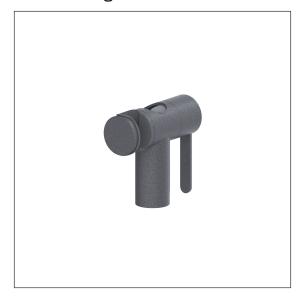

## Product image

## **Product description**

- Cavere Care as an award-winning product family with excellent design for all requirements
- for fixing on Cavere Care shower rails
- Shower head holder with easy adjustment to any height and angle, self-adjusting clamp maintenance-free
- $\boldsymbol{\cdot}$  side-mounted operating handle for one-handed operation without turning,
- $\boldsymbol{\cdot}$  Shower head holder with plastic insert, suitable for various hand shower types