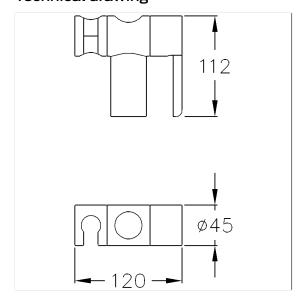

## **Technical specifications**

| Product group | 7000                                                |
|---------------|-----------------------------------------------------|
| Product       | Shower head holder                                  |
| Length        | 120 mm                                              |
| Width         | 45 mm                                               |
| Height        | 112 mm                                              |
| Material      | aluminium                                           |
| Surface       | scratch-resistant powder coating with antibacterial |
|               | protection (except 091 Carbon black)                |
| Colour        | available in Cavere colours                         |
| Version       | left and right                                      |
|               |                                                     |

### Technical drawing