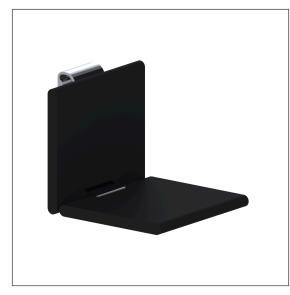

#### Product image

### **Technical specifications**

| Product group | 7000                                               |
|---------------|----------------------------------------------------|
| Product       | Hanging seat                                       |
| Length        | 450 mm                                             |
| Height        | 420 mm                                             |
| Width         | 563 mm                                             |
| Material      | aluminium, padded made of PUR integral foam        |
| Surface       | chrome finish                                      |
| Colour        | available in colours Chrome white (392) and Chrome |
|               | metallic anthracite (395), padded, colour black    |
| Loading       | max. 150 kgs                                       |
|               |                                                    |

#### **Product description**

- Cavere Care as an award-winning product family with excellent design for all requirements
- $\cdot\,$  for hanging in Cavere Care Chrome Shower handrails
- Pad with non-corrosive metal core throughout,
- $\cdot$  with adjustable brake
- locked in place in vertical position
- retrofittable with armrest 7843100