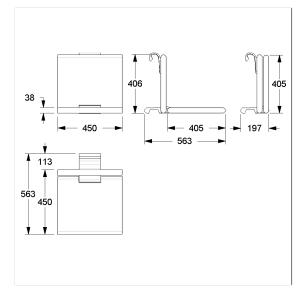

### **Technical specifications**

| Product group | 7000                                               |
|---------------|----------------------------------------------------|
| Product       | Hanging seat                                       |
| Length        | 450 mm                                             |
| Height        | 420 mm                                             |
| Width         | 563 mm                                             |
| Material      | aluminium, padded made of PUR integral foam        |
| Surface       | chrome finish                                      |
| Colour        | available in colours Chrome white (392) and Chrome |
|               | metallic anthracite (395), padded, colour black    |
| Loading       | max. 150 kgs                                       |
|               |                                                    |

## Technical drawing