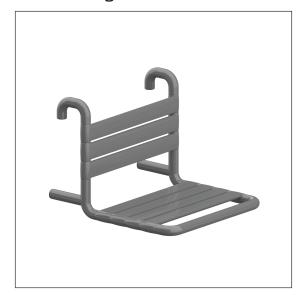

#### Product image

#### **Product description**

- Nylon Care a well-tried and proven product family with a wide range of variants, three product series suiting many different requirements
- for hanging in Cavere Care Shower handrails
- · with non-corrosive steel core throughout
- · steel reinforced hinges
- $\cdot \ \ \text{with adjustable brake}$
- locked in place in vertical position
- for top edge of shower handrail 850mm the seat height corresponds 460 mm (DIN18040 und ÖNORM B1600)