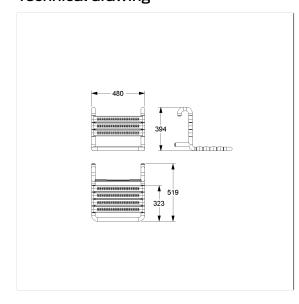

#### **Technical specifications**

| Product group | 0700                       |
|---------------|----------------------------|
| Product       | Hanging seat               |
| Length        | 480 mm                     |
| Height        | 390 mm                     |
| Width         | 515 mm                     |
| Material      | polyamide                  |
| Surface       | high gloss                 |
| Colour        | available in nylon colours |
| Loading       | max. 175 kgs               |
|               |                            |

#### Technical drawing