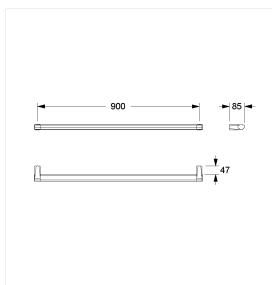

## **Technical drawing**

# Technical specifications

| Product group     | 7000                                                |  |  |  |
|-------------------|-----------------------------------------------------|--|--|--|
|                   |                                                     |  |  |  |
| Product           | Shower handrail                                     |  |  |  |
| Angle             | 0 0                                                 |  |  |  |
| Axle dimension a1 | 900 mm                                              |  |  |  |
| Fixing type       | single-point mounting                               |  |  |  |
| Fixing points     | 2 Piece                                             |  |  |  |
| Material          | aluminium                                           |  |  |  |
| Surface           | scratch-resistant powder coating with antibacterial |  |  |  |
|                   | protection (except 091 Carbon black)                |  |  |  |
| Colour            | available in Cavere colours                         |  |  |  |
| Version           | left and right                                      |  |  |  |
| Loading           | max. 150 kgs                                        |  |  |  |