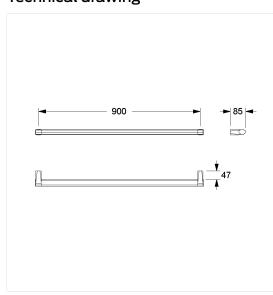

## Technical drawing

#### **Technical specifications**

| Product group     | 7000                                                |  |  |
|-------------------|-----------------------------------------------------|--|--|
| Product           | Shower handrail                                     |  |  |
| Axle dimension al | 900 mm                                              |  |  |
| Fixing type       | single-point mounting                               |  |  |
| Fixing points     | 2 Piece                                             |  |  |
| Material          | aluminium                                           |  |  |
| Surface           | scratch-resistant powder coating with antibacterial |  |  |
|                   | protection (except 091 Carbon black)                |  |  |
| Colour            | available in Cavere colours                         |  |  |
| Version           | left and right                                      |  |  |
| Loading           | max. 150 kgs                                        |  |  |
|                   |                                                     |  |  |