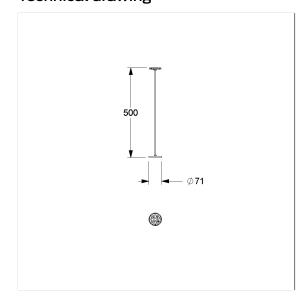

### Technical drawing

### **Technical specifications**

| Product group | 1500                                   |
|---------------|----------------------------------------|
| Product       | Ceiling support, for suspended ceiling |
| Length        | 500 mm                                 |
| Material      | polyamide                              |
| Surface       | high gloss                             |
| Colour        | available in nylon colours             |
|               |                                        |