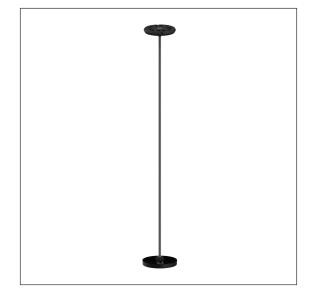

### Product image

## Care Solutions

Nylon Care Ceiling support, for suspended ceiling

Article number: 0300348016