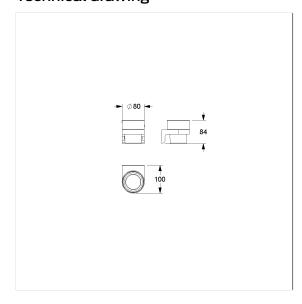

# **Technical specifications**

| Product group | 7010                                                  |
|---------------|-------------------------------------------------------|
| Product       | Glass holder, with glass                              |
| Length        | 80 mm                                                 |
| Width         | 100 mm                                                |
| Height        | 84 mm                                                 |
| Material      | aluminium, glass                                      |
| Surface       | scratch-resistant powder coating with antibacterial   |
|               | protection (except 091 Carbon black), Satinised glass |
| Colour        | available in Cavere colours                           |
|               |                                                       |

### Technical drawing