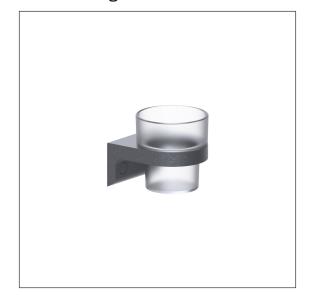

## Product data sheet

Care Solutions - Cavere Care Accessories

Cavere Care Glass holder, with glass

Article number: 7500450095

### Product image

### **Product description**

- · Cavere Care as an award-winning product family with excellent design for all requirements
- $\cdot$  Glass can be removed for cleaning
- · concealed screw fixing
- for wall mounting
- supplied with stainless steel Torx screws Ø  $5 \times 60$  mm and plugs