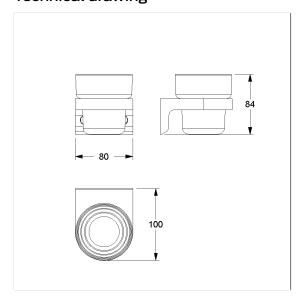

# **Technical specifications**

| Product group | 7010                                                  |
|---------------|-------------------------------------------------------|
| Product       | Glass holder, with glass                              |
| Length        | 80 mm                                                 |
| Width         | 100 mm                                                |
| Height        | 84 mm                                                 |
| Material      | aluminium, glass                                      |
| Surface       | scratch-resistant powder coating with antibacterial   |
|               | protection (except 091 Carbon black), Satinised glass |
| Colour        | available in Cavere colours                           |
|               |                                                       |

## Technical drawing