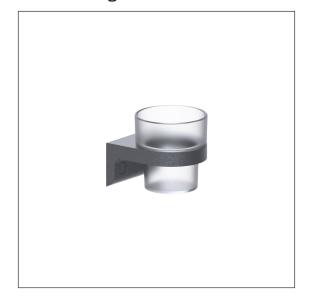

## Product data sheet

Care Solutions - Cavere Care Accessories

Cavere Care Glass holder, with glass

Article number: 7500450095

## Product image

## **Product description**

- · Cavere Care as an award-winning product family with excellent design for all requirements
- $\cdot$  Glass can be removed for cleaning
- · concealed screw fixing
- for wall mounting
- supplied with stainless steel Torx screws Ø  $5 \times 60$  mm and plugs