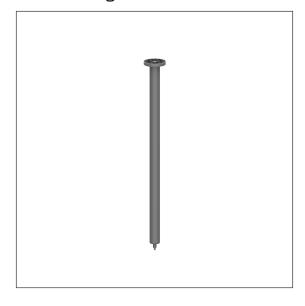

## Product image

#### **Product description**

- Nylon Care a well-tried and proven product family with a wide range of variants, three product series suiting many different requirements
- for Nylon Care 300 Shower curtain rails
- · can be shortened (length)
- for fixing on connection thread of the shower curtain rail
- with plastic rose Ø 70mm for concealed screw fixing and glass fiber reinforced plastic base
- In case of lightweight partition walls a backfill made of min. 20mm hardwood is needed
- $\cdot$  expandable with ceiling support for suspended ceiling 0300348 / 0300349
- supplied with stainless steel Torx screw sØ 6 x 70 mm and plugs