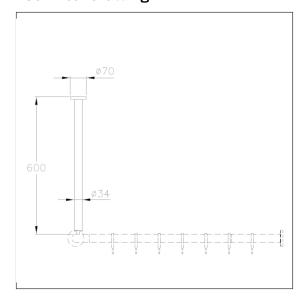

#### Technical specifications

| Product group | 0700                       |
|---------------|----------------------------|
| Product       | Ceiling support            |
| Length        | 600 mm                     |
| Material      | polyamide                  |
| Surface       | high gloss                 |
| Diameter      | 34 mm                      |
| Colour        | available in nylon colours |

## Technical drawing