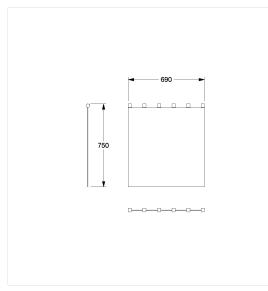

### Technical specifications

| Product group | 1900                                     |  |
|---------------|------------------------------------------|--|
| Product       | Shower guard rail                        |  |
| Width         | 690 mm                                   |  |
| Length        | 750 mm                                   |  |
| Material      | fabric                                   |  |
| Colour        | available in the shower curtains colours |  |

#### Technical drawing