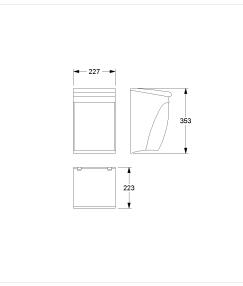

### **Technical specifications**

| Product group | 1500                                                      |
|---------------|-----------------------------------------------------------|
| Product       | Waste bin                                                 |
| Length        | 226 mm                                                    |
| Width         | 225 mm                                                    |
| Height        | 360 mm                                                    |
| Capacity      | 81                                                        |
| Material      | polyamide                                                 |
| Surface       | high gloss                                                |
| Colour        | available in nylon colours and Red (012), Container white |
|               |                                                           |

#### Technical drawing