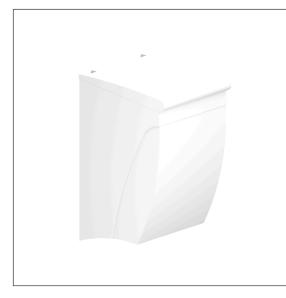

#### Product image

### **Technical specifications**

| Product group | 1500                                                      |
|---------------|-----------------------------------------------------------|
| Product       | Waste bin                                                 |
| Length        | 226 mm                                                    |
| Width         | 225 mm                                                    |
| Height        | 360 mm                                                    |
| Capacity      | 81                                                        |
| Material      | polyamide                                                 |
| Surface       | high gloss                                                |
| Colour        | available in nylon colours and Red (012), Container white |
|               |                                                           |

#### **Product description**

- Nylon Care a well-tried and proven product family with a wide range of variants, three product series suiting many different requirements
- $\cdot$  removable plastic bin
- waste bin lid can be opened by knee or by hand
- $\cdot\,$  Waste bag is fixed by clamping bracket
- $\cdot$  concealed screw fixing
- $\cdot\,$  for wall mounting
- $\cdot\,$  recommended fixing height to the lower edge of the waste bin is 490mm
- supplied with fixing material