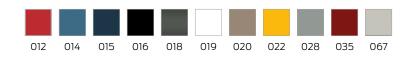

### **Technical specifications**

| Product group | 1500                                                      |
|---------------|-----------------------------------------------------------|
| Product       | Waste bin                                                 |
| Length        | 226 mm                                                    |
| Width         | 225 mm                                                    |
| Height        | 360 mm                                                    |
| Capacity      | 81                                                        |
| Material      | polyamide                                                 |
| Surface       | high gloss                                                |
| Colour        | available in nylon colours and Red (012), Container white |
|               |                                                           |