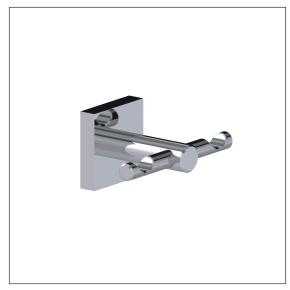

### Product image

#### **Technical specifications**

| Product group | 7030                |
|---------------|---------------------|
| Product       | Hook                |
| Length        | 60 mm               |
| Width         | 90 mm               |
| Height        | 45 mm               |
| Material      | brass               |
| Surface       | chrome finish       |
| Colour        | Cavere Chrome (300) |
|               |                     |