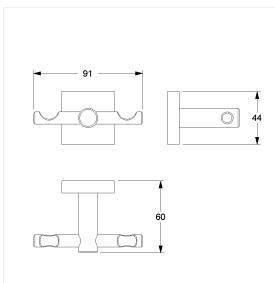

### **Technical drawing**

#### **Technical specifications**

| Product group | 7030                |
|---------------|---------------------|
| Product       | Hook                |
| Length        | 60 mm               |
| Width         | 90 mm               |
| Height        | 45 mm               |
| Material      | brass               |
| Surface       | chrome finish       |
| Colour        | Cavere Chrome (300) |
|               |                     |